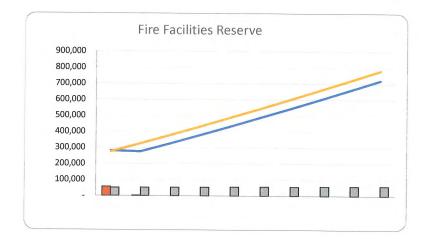

### **Township of East Zorra-Tavistock** SUMMARY OF NET DEPARTMENTAL BUDGETARY TAX IMPACTS **2022 Proposed Operating and Capital Budgets Summary**

**Revised Date: 24-02-2022** 

| Net Budgets By Department                                                                                    | 2021<br>Approved                             | 2022<br>Proposed                             | Difference<br>(2022 - 2021)          | Remarks                                                                                                                                                                                                                                                                                                                                                                                                |
|--------------------------------------------------------------------------------------------------------------|----------------------------------------------|----------------------------------------------|--------------------------------------|--------------------------------------------------------------------------------------------------------------------------------------------------------------------------------------------------------------------------------------------------------------------------------------------------------------------------------------------------------------------------------------------------------|
| Building, Locates and Drainage<br>Corporate Services<br>Fire and Protective Services<br>Parks and Recreation | 388,320<br>2,128,388<br>1,223,272<br>489,751 | 428,355<br>2,206,561<br>1,295,700<br>509,611 | 40,034<br>78,173<br>72,428<br>19,860 | <ul> <li>0.62% reallocation of Storm Water Mgmt program to Building, Locates and Drainage in 2022</li> <li>1.22% restructured Treasury Services budget items - extended 100% officer funding for 2022</li> <li>1.13% discretionary equipment spending as tax-supported going forward</li> <li>0.31% revenue levels projected to return to pre-COVID state - grass cutting Township provided</li> </ul> |
| Public Works Treasury Services                                                                               | 3,078,267<br>(881,253)                       | 3,127,954<br>(945,304)                       | 49,687<br>(64,051)                   | O.31% revenue levels projected to return to pre-COVID state - grass cutting rownship provided     new equipment purchases to supplement fleet for internal service delivery     -1.00% Treasury Services moved from Corporate Services - removed tax dependent PILs                                                                                                                                    |
| Net Tax-Supported Budget Summary                                                                             | 6,426,746                                    |                                              |                                      | 3.05% re-presented to include portion of Payments in Lieu of Taxes that are rate dependent                                                                                                                                                                                                                                                                                                             |
| 2022 Assessment @ 2021 Tax Rates<br>Tax Levy                                                                 | 6,547,978<br>121,232                         | 121,232<br>74,900<br>196,132                 | 1.17% T                              | Assessment Increase<br>Tax Rate<br>Total Change                                                                                                                                                                                                                                                                                                                                                        |