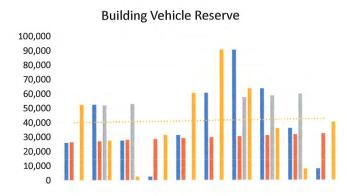

| ross Budget Revenues                                                                                                                                                                                                                                                                                                                                                                                                                                                                                                                                                                                                                                                                                                                                                                                                                                                                                                                                                                                                                                                                                                                                                                                                                                                                                                                                                                                                                                                                                                                                                                                                                                                                                                                                                                                                                                                                                                                                                                                                                                                                                                           |                                           |        |                |           | 4 44      |           |           |           |               |           |           | Notes |
|--------------------------------------------------------------------------------------------------------------------------------------------------------------------------------------------------------------------------------------------------------------------------------------------------------------------------------------------------------------------------------------------------------------------------------------------------------------------------------------------------------------------------------------------------------------------------------------------------------------------------------------------------------------------------------------------------------------------------------------------------------------------------------------------------------------------------------------------------------------------------------------------------------------------------------------------------------------------------------------------------------------------------------------------------------------------------------------------------------------------------------------------------------------------------------------------------------------------------------------------------------------------------------------------------------------------------------------------------------------------------------------------------------------------------------------------------------------------------------------------------------------------------------------------------------------------------------------------------------------------------------------------------------------------------------------------------------------------------------------------------------------------------------------------------------------------------------------------------------------------------------------------------------------------------------------------------------------------------------------------------------------------------------------------------------------------------------------------------------------------------------|-------------------------------------------|--------|----------------|-----------|-----------|-----------|-----------|-----------|---------------|-----------|-----------|-------|
|                                                                                                                                                                                                                                                                                                                                                                                                                                                                                                                                                                                                                                                                                                                                                                                                                                                                                                                                                                                                                                                                                                                                                                                                                                                                                                                                                                                                                                                                                                                                                                                                                                                                                                                                                                                                                                                                                                                                                                                                                                                                                                                                |                                           |        | 2018           | 2019      | 2020      | 2021      | 2021      | 2022      | Difference    | 2023      | 2024      |       |
|                                                                                                                                                                                                                                                                                                                                                                                                                                                                                                                                                                                                                                                                                                                                                                                                                                                                                                                                                                                                                                                                                                                                                                                                                                                                                                                                                                                                                                                                                                                                                                                                                                                                                                                                                                                                                                                                                                                                                                                                                                                                                                                                |                                           |        | Actual         | Actual    | Actuals   | Approved  | Actuals   | Proposed  | (2022 - 2021) | Proposed  | Proposed  |       |
|                                                                                                                                                                                                                                                                                                                                                                                                                                                                                                                                                                                                                                                                                                                                                                                                                                                                                                                                                                                                                                                                                                                                                                                                                                                                                                                                                                                                                                                                                                                                                                                                                                                                                                                                                                                                                                                                                                                                                                                                                                                                                                                                | Contributions from Developers             |        | _              | _         | _         | _         |           | (33,375)  | (33,375)      | _         | _         |       |
| The second secon | Contributions from Other Municipalities   |        | (8,860)        | (68,899)  | (68,580)  | 1-1       |           | (36,492)  | (36,492)      | (37,222)  | (37,966)  |       |
|                                                                                                                                                                                                                                                                                                                                                                                                                                                                                                                                                                                                                                                                                                                                                                                                                                                                                                                                                                                                                                                                                                                                                                                                                                                                                                                                                                                                                                                                                                                                                                                                                                                                                                                                                                                                                                                                                                                                                                                                                                                                                                                                | Cost Recoveries                           |        | (0,000)        | (00,000)  | (00,000)  | 4 2       | (3,390)   | (3,500)   |               | (3,500)   | (3,500)   |       |
|                                                                                                                                                                                                                                                                                                                                                                                                                                                                                                                                                                                                                                                                                                                                                                                                                                                                                                                                                                                                                                                                                                                                                                                                                                                                                                                                                                                                                                                                                                                                                                                                                                                                                                                                                                                                                                                                                                                                                                                                                                                                                                                                | Deferred Building Code Act Revenue Earned |        | -              | -         | -         | (59,266)  | (21,496)  | (-,,      | 59,266        | -         | -         |       |
|                                                                                                                                                                                                                                                                                                                                                                                                                                                                                                                                                                                                                                                                                                                                                                                                                                                                                                                                                                                                                                                                                                                                                                                                                                                                                                                                                                                                                                                                                                                                                                                                                                                                                                                                                                                                                                                                                                                                                                                                                                                                                                                                | Landowner Recovery                        |        | (40,256)       | (67,088)  | (54,161)  | (50,968)  | (43,695)  | (41,064)  |               | (41,064)  | (37,804)  |       |
|                                                                                                                                                                                                                                                                                                                                                                                                                                                                                                                                                                                                                                                                                                                                                                                                                                                                                                                                                                                                                                                                                                                                                                                                                                                                                                                                                                                                                                                                                                                                                                                                                                                                                                                                                                                                                                                                                                                                                                                                                                                                                                                                | Licences, Permits and Rents               |        | (248,026)      | (271,339) | (361,317) | (271,631) | (302,891) | (300,000) | (28,369)      | (303,000) |           |       |
| -                                                                                                                                                                                                                                                                                                                                                                                                                                                                                                                                                                                                                                                                                                                                                                                                                                                                                                                                                                                                                                                                                                                                                                                                                                                                                                                                                                                                                                                                                                                                                                                                                                                                                                                                                                                                                                                                                                                                                                                                                                                                                                                              | Ontario Specific Grants                   |        | (10,970)       | (9,050)   | (703)     | (8,500)   | (6,304)   | (34,012)  |               | (7,300)   | (7,300)   |       |
|                                                                                                                                                                                                                                                                                                                                                                                                                                                                                                                                                                                                                                                                                                                                                                                                                                                                                                                                                                                                                                                                                                                                                                                                                                                                                                                                                                                                                                                                                                                                                                                                                                                                                                                                                                                                                                                                                                                                                                                                                                                                                                                                | Revenue from Oxford County                |        | (.0,0.0)       | (0,000)   | -         | -         | -         | (25,000)  |               | -         |           |       |
| _                                                                                                                                                                                                                                                                                                                                                                                                                                                                                                                                                                                                                                                                                                                                                                                                                                                                                                                                                                                                                                                                                                                                                                                                                                                                                                                                                                                                                                                                                                                                                                                                                                                                                                                                                                                                                                                                                                                                                                                                                                                                                                                              | Sundry Revenue                            |        | (1 <u>-2</u> ) | 4         | (100)     | -         | 14        |           |               | -         | -         |       |
| -                                                                                                                                                                                                                                                                                                                                                                                                                                                                                                                                                                                                                                                                                                                                                                                                                                                                                                                                                                                                                                                                                                                                                                                                                                                                                                                                                                                                                                                                                                                                                                                                                                                                                                                                                                                                                                                                                                                                                                                                                                                                                                                              | Fax-Supported Capital Funding             |        | 5.29           |           | -         | 4         | (41,555)  | -         | -             | -         | -         |       |
|                                                                                                                                                                                                                                                                                                                                                                                                                                                                                                                                                                                                                                                                                                                                                                                                                                                                                                                                                                                                                                                                                                                                                                                                                                                                                                                                                                                                                                                                                                                                                                                                                                                                                                                                                                                                                                                                                                                                                                                                                                                                                                                                | Transfers from Reserves and Reserve Funds |        | 2              | <u>-</u>  | (4,302)   | (66,000)  | (7,950)   | (143,625) | (77,625)      | -         | -         |       |
| the state of the s | Jser Fees and Charges                     |        | (3,420)        | (32,500)  | (53,255)  | (28,815)  | (44,275)  | (34,175)  |               | (34,125)  | (34,267)  |       |
| 2                                                                                                                                                                                                                                                                                                                                                                                                                                                                                                                                                                                                                                                                                                                                                                                                                                                                                                                                                                                                                                                                                                                                                                                                                                                                                                                                                                                                                                                                                                                                                                                                                                                                                                                                                                                                                                                                                                                                                                                                                                                                                                                              | soor recognition and grown                |        | (-, :==-)      | (         | (==,==,   |           |           |           |               |           |           |       |
|                                                                                                                                                                                                                                                                                                                                                                                                                                                                                                                                                                                                                                                                                                                                                                                                                                                                                                                                                                                                                                                                                                                                                                                                                                                                                                                                                                                                                                                                                                                                                                                                                                                                                                                                                                                                                                                                                                                                                                                                                                                                                                                                |                                           | TOTALS | (311,532)      | (448,875) | (542,418) | (485,180) | (471,543) | (651,243) | (166,063)     | (426,211) | (426,867) |       |
| ss Budget Expenditur                                                                                                                                                                                                                                                                                                                                                                                                                                                                                                                                                                                                                                                                                                                                                                                                                                                                                                                                                                                                                                                                                                                                                                                                                                                                                                                                                                                                                                                                                                                                                                                                                                                                                                                                                                                                                                                                                                                                                                                                                                                                                                           | es                                        |        |                |           |           |           |           |           |               |           |           | Notes |
|                                                                                                                                                                                                                                                                                                                                                                                                                                                                                                                                                                                                                                                                                                                                                                                                                                                                                                                                                                                                                                                                                                                                                                                                                                                                                                                                                                                                                                                                                                                                                                                                                                                                                                                                                                                                                                                                                                                                                                                                                                                                                                                                |                                           |        | 2018           | 2019      | 2020      | 2021      | 2021      | 2022      | Difference    | 2023      | 2024      |       |
|                                                                                                                                                                                                                                                                                                                                                                                                                                                                                                                                                                                                                                                                                                                                                                                                                                                                                                                                                                                                                                                                                                                                                                                                                                                                                                                                                                                                                                                                                                                                                                                                                                                                                                                                                                                                                                                                                                                                                                                                                                                                                                                                |                                           |        | Actual         | Actual    | Actuals   | Approved  | Actuals   | Proposed  | (2022 - 2021) | Proposed  | Proposed  |       |
| E                                                                                                                                                                                                                                                                                                                                                                                                                                                                                                                                                                                                                                                                                                                                                                                                                                                                                                                                                                                                                                                                                                                                                                                                                                                                                                                                                                                                                                                                                                                                                                                                                                                                                                                                                                                                                                                                                                                                                                                                                                                                                                                              | Building and Structural Inspection        |        | 286,516        | (377,171) | 464,344   | 325,509   | 363,187   | 366,492   | 40,983        | 370,222   | 373,996   |       |
|                                                                                                                                                                                                                                                                                                                                                                                                                                                                                                                                                                                                                                                                                                                                                                                                                                                                                                                                                                                                                                                                                                                                                                                                                                                                                                                                                                                                                                                                                                                                                                                                                                                                                                                                                                                                                                                                                                                                                                                                                                                                                                                                | ocates                                    |        | 3,403          | 4,538     | 7,571     | 27,656    | 8,440     | 16,327    | (11,329)      | 16,598    | 16,874    |       |
|                                                                                                                                                                                                                                                                                                                                                                                                                                                                                                                                                                                                                                                                                                                                                                                                                                                                                                                                                                                                                                                                                                                                                                                                                                                                                                                                                                                                                                                                                                                                                                                                                                                                                                                                                                                                                                                                                                                                                                                                                                                                                                                                | Storm Water Management                    |        | -              | -         | 126,308   | 331,000   | 327,224   | 387,031   | 56,031        | 394,632   | 402,384   |       |
| -                                                                                                                                                                                                                                                                                                                                                                                                                                                                                                                                                                                                                                                                                                                                                                                                                                                                                                                                                                                                                                                                                                                                                                                                                                                                                                                                                                                                                                                                                                                                                                                                                                                                                                                                                                                                                                                                                                                                                                                                                                                                                                                              | Agriculture and Reforestation (Drainage)  |        | 90,258         | 117,558   | 106,235   | 123,336   | 92,602    | 114,186   | (9,150)       | 114,216   | 112,649   |       |
| The second secon | Capital Expenditures                      |        | -              | -         | 91,052    | 66,000    | 94,847    | 195,562   | 129,562       | -         |           |       |
|                                                                                                                                                                                                                                                                                                                                                                                                                                                                                                                                                                                                                                                                                                                                                                                                                                                                                                                                                                                                                                                                                                                                                                                                                                                                                                                                                                                                                                                                                                                                                                                                                                                                                                                                                                                                                                                                                                                                                                                                                                                                                                                                |                                           | TOTALS | 380,177        | (255,075) | 795,510   | 873,501   | 886,300   | 1,079,598 | 206,098       | 895,667   | 905,903   |       |
|                                                                                                                                                                                                                                                                                                                                                                                                                                                                                                                                                                                                                                                                                                                                                                                                                                                                                                                                                                                                                                                                                                                                                                                                                                                                                                                                                                                                                                                                                                                                                                                                                                                                                                                                                                                                                                                                                                                                                                                                                                                                                                                                |                                           |        |                |           |           |           |           |           |               |           |           |       |