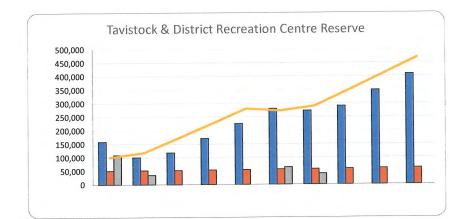

3 | 52,020       | 0        | 176,033 |
|   | 176,033 | 53,060       | 87,000   | 142,094 |
| Ì | 142,094 | 54,122       | 0        | 196,215 |
|   | 196,215 | 55,204       | 0        | 251,419 |
|   | 251,419 | 56,308       | 0        | 307,727 |
|   | 307,727 | 57,434       | 0        | 365,162 |
|   | 365,162 | 58,583       | 0        | 423,745 |
|   | 423,745 | 59,755       | 0        | 483,499 |
|   | 483,499 | 60,950       | 0        | 544,449 |
|   | 544,449 | 62,169       | 0        | 606,618 |
|   |         |              |          |         |

2021 accessible swing not required for Tavistock Park as budgeted in 2021

Revision Date: 2022-02-24

2025

2030

357,854

2021 HVAC, Tables, Chairs not purchased in 2021 revalued for 2022

2023

2024 2025

2026

2027

2028 2029 2030









11-3-006420-9844

**Tavistock Memorial Hall Reserve** 

| Opening |                                                                                                 |                                                                                                                                                                                                                            |                                                                                                                                                                                                                                                                                                                                                                                                              |