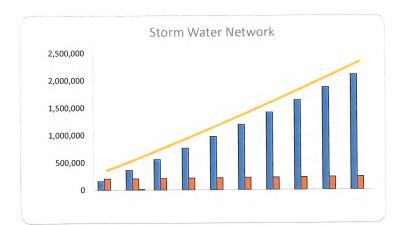

| ross Budget Revenues                                                                                                                                                                                                                                                                                                                                                                                                                                                                                                                                                                                                                                                                                                                                                                                                                                                                                                                                                                                                                                                                                                                                                                                                                                                                                                                                                                                                                                                                                                                                                                                                                                                                                                                                                                                                                                                                                                                                                                                                                                                                                                           |                                           |        |                |           | 4 44      |           |           |           |               |           |           | Notes |
|--------------------------------------------------------------------------------------------------------------------------------------------------------------------------------------------------------------------------------------------------------------------------------------------------------------------------------------------------------------------------------------------------------------------------------------------------------------------------------------------------------------------------------------------------------------------------------------------------------------------------------------------------------------------------------------------------------------------------------------------------------------------------------------------------------------------------------------------------------------------------------------------------------------------------------------------------------------------------------------------------------------------------------------------------------------------------------------------------------------------------------------------------------------------------------------------------------------------------------------------------------------------------------------------------------------------------------------------------------------------------------------------------------------------------------------------------------------------------------------------------------------------------------------------------------------------------------------------------------------------------------------------------------------------------------------------------------------------------------------------------------------------------------------------------------------------------------------------------------------------------------------------------------------------------------------------------------------------------------------------------------------------------------------------------------------------------------------------------------------------------------|-------------------------------------------|--------|----------------|-----------|-----------|-----------|-----------|-----------|---------------|-----------|-----------|-------|
|                                                                                                                                                                                                                                                                                                                                                                                                                                                                                                                                                                                                                                                                                                                                                                                                                                                                                                                                                                                                                                                                                                                                                                                                                                                                                                                                                                                                                                                                                                                                                                                                                                                                                                                                                                                                                                                                                                                                                                                                                                                                                                                                |                                           |        | 2018           | 2019      | 2020      | 2021      | 2021      | 2022      | Difference    | 2023      | 2024      |       |
|                                                                                                                                                                                                                                                                                                                                                                                                                                                                                                                                                                                                                                                                                                                                                                                                                                                                                                                                                                                                                                                                                                                                                                                                                                                                                                                                                                                                                                                                                                                                                                                                                                                                                                                                                                                                                                                                                                                                                                                                                                                                                                                                |                                           |        | Actual         | Actual    | Actuals   | Approved  | Actuals   | Proposed  | (2022 - 2021) | Proposed  | Proposed  |       |
|                                                                                                                                                                                                                                                                                                                                                                                                                                                                                                                                                                                                                                                                                                                                                                                                                                                                                                                                                                                                                                                                                                                                                                                                                                                                                                                                                                                                                                                                                                                                                                                                                                                                                                                                                                                                                                                                                                                                                                                                                                                                                                                                | Contributions from Developers             |        | _              | _         | _         | _         |           | (33,375)  | (33,375)      | _         | _         |       |
| The second secon | Contributions from Other Municipalities   |        | (8,860)        | (68,899)  | (68,580)  | 1-1       |           | (36,492)  | (36,492)      | (37,222)  | (37,966)  |       |
|                                                                                                                                                                                                                                                                                                                                                                                                                                                                                                                                                                                                                                                                                                                                                                                                                                                                                                                                                                                                                                                                                                                                                                                                                                                                                                                                                                                                                                                                                                                                                                                                                                                                                                                                                                                                                                                                                                                                                                                                                                                                                                                                | Cost Recoveries                           |        | (0,000)        | (00,000)  | (00,000)  | 4 2       | (3,390)   | (3,500)   |               | (3,500)   | (3,500)   |       |
|                                                                                                                                                                                                                                                                                                                                                                                                                                                                                                                                                                                                                                                                                                                                                                                                                                                                                                                                                                                                                                                                                                                                                                                                                                                                                                                                                                                                                                                                                                                                                                                                                                                                                                                                                                                                                                                                                                                                                                                                                                                                                                                                | Deferred Building Code Act Revenue Earned |        | -              | -         | -         | (59,266)  | (21,496)  | (-,,      | 59,266        | -         | -         |       |
|                                                                                                                                                                                                                                                                                                                                                                                                                                                                                                                                                                                                                                                                                                                                                                                                                                                                                                                                                                                                                                                                                                                                                                                                                                                                                                                                                                                                                                                                                                                                                                                                                                                                                                                                                                                                                                                                                                                                                                                                                                                                                                                                | Landowner Recovery                        |        | (40,256)       | (67,088)  | (54,161)  | (50,968)  | (43,695)  | (41,064)  |               | (41,064)  | (37,804)  |       |
|                                                                                                                                                                                                                                                                                                                                                                                                                                                                                                                                                                                                                                                                                                                                                                                                                                                                                                                                                                                                                                                                                                                                                                                                                                                                                                                                                                                                                                                                                                                                                                                                                                                                                                                                                                                                                                                                                                                                                                                                                                                                                                                                | Licences, Permits and Rents               |        | (248,026)      | (271,339) | (361,317) | (271,631) | (302,891) | (300,000) | (28,369)      | (303,000) |           |       |
| -                                                                                                                                                                                                                                                                                                                                                                                                                                                                                                                                                                                                                                                                                                                                                                                                                                                                                                                                                                                                                                                                                                                                                                                                                                                                                                                                                                                                                                                                                                                                                                                                                                                                                                                                                                                                                                                                                                                                                                                                                                                                                                                              | Ontario Specific Grants                   |        | (10,970)       | (9,050)   | (703)     | (8,500)   | (6,304)   | (34,012)  |               | (7,300)   | (7,300)   |       |
|                                                                                                                                                                                                                                                                                                                                                                                                                                                                                                                                                                                                                                                                                                                                                                                                                                                                                                                                                                                                                                                                                                                                                                                                                                                                                                                                                                                                                                                                                                                                                                                                                                                                                                                                                                                                                                                                                                                                                                                                                                                                                                                                | Revenue from Oxford County                |        | (.0,0.0)       | (0,000)   | -         | -         | -         | (25,000)  |               | -         |           |       |
| _                                                                                                                                                                                                                                                                                                                                                                                                                                                                                                                                                                                                                                                                                                                                                                                                                                                                                                                                                                                                                                                                                                                                                                                                                                                                                                                                                                                                                                                                                                                                                                                                                                                                                                                                                                                                                                                                                                                                                                                                                                                                                                                              | Sundry Revenue                            |        | (1 <u>-2</u> ) | 4         | (100)     | -         | 14        |           |               | -         | -         |       |
| -                                                                                                                                                                                                                                                                                                                                                                                                                                                                                                                                                                                                                                                                                                                                                                                                                                                                                                                                                                                                                                                                                                                                                                                                                                                                                                                                                                                                                                                                                                                                                                                                                                                                                                                                                                                                                                                                                                                                                                                                                                                                                                                              | Fax-Supported Capital Funding             |        | 5.29           |           | -         | 4         | (41,555)  | -         | -             | -         | -         |       |
|                                                                                                                                                                                                                                                                                                                                                                                                                                                                                                                                                                                                                                                                                                                                                                                                                                                                                                                                                                                                                                                                                                                                                                                                                                                                                                                                                                                                                                                                                                                                                                                                                                                                                                                                                                                                                                                                                                                                                                                                                                                                                                                                | Transfers from Reserves and Reserve Funds |        | 2              | <u>-</u>  | (4,302)   | (66,000)  | (7,950)   | (143,625) | (77,625)      | -         | -         |       |
| the state of the s | Jser Fees and Charges                     |        | (3,420)        | (32,500)  | (53,255)  | (28,815)  | (44,275)  | (34,175)  |               | (34,125)  | (34,267)  |       |
| 2                                                                                                                                                                                                                                                                                                                                                                                                                                                                                                                                                                                                                                                                                                                                                                                                                                                                                                                                                                                                                                                                                                                                                                                                                                                                                                                                                                                                                                                                                                                                                                                                                                                                                                                                                                                                                                                                                                                                                                                                                                                                                                                              | soor recognition and grown                |        | (-, :==-)      | (         | (==,==,   |           |           |           |               |           |           |       |
|                                                                                                                                                                                                                                                                                                                                                                                                                                                                                                                                                                                                                                                                                                                                                                                                                                                                                                                                                                                                                                                                                                                                                                                                                                                                                                                                                                                                                                                                                                                                                                                                                                                                                                                                                                                                                                                                                                                                                                                                                                                                                                                                |                                           | TOTALS | (311,532)      | (448,875) | (542,418) | (485,180) | (471,543) | (651,243) | (166,063)     | (426,211) | (426,867) |       |
| ss Budget Expenditur                                                                                                                                                                                                                                                                                                                                                                                                                                                                                                                                                                                                                                                                                                                                                                                                                                                                                                                                                                                                                                                                                                                                                                                                                                                                                                                                                                                                                                                                                                                                                                                                                                                                                                                                                                                                                                                                                                                                                                                                                                                                                                           | es                                        |        |                |           |           |           |           |           |               |           |           | Notes |
|                                                                                                                                                                                                                                                                                                                                                                                                                                                                                                                                                                                                                                                                                                                                                                                                                                                                                                                                                                                                                                                                                                                                                                                                                                                                                                                                                                                                                                                                                                                                                                                                                                                                                                                                                                                                                                                                                                                                                                                                                                                                                                                                |                                           |        | 2018           | 2019      | 2020      | 2021      | 2021      | 2022      | Difference    | 2023      | 2024      |       |
|                                                                                                                                                                                                                                                                                                                                                                                                                                                                                                                                                                                                                                                                                                                                                                                                                                                                                                                                                                                                                                                                                                                                                                                                                                                                                                                                                                                                                                                                                                                                                                                                                                                                                                                                                                                                                                                                                                                                                                                                                                                                                                                                |                                           |        | Actual         | Actual    | Actuals   | Approved  | Actuals   | Proposed  | (2022 - 2021) | Proposed  | Proposed  |       |
| E                                                                                                                                                                                                                                                                                                                                                                                                                                                                                                                                                                                                                                                                                                                                                                                                                                                                                                                                                                                                                                                                                                                                                                                                                                                                                                                                                                                                                                                                                                                                                                                                                                                                                                                                                                                                                                                                                                                                                                                                                                                                                                                              | Building and Structural Inspection        |        | 286,516        | (377,171) | 464,344   | 325,509   | 363,187   | 366,492   | 40,983        | 370,222   | 373,996   |       |
|                                                                                                                                                                                                                                                                                                                                                                                                                                                                                                                                                                                                                                                                                                                                                                                                                                                                                                                                                                                                                                                                                                                                                                                                                                                                                                                                                                                                                                                                                                                                                                                                                                                                                                                                                                                                                                                                                                                                                                                                                                                                                                                                | ocates                                    |        | 3,403          | 4,538     | 7,571     | 27,656    | 8,440     | 16,327    | (11,329)      | 16,598    | 16,874    |       |
|                                                                                                                                                                                                                                                                                                                                                                                                                                                                                                                                                                                                                                                                                                                                                                                                                                                                                                                                                                                                                                                                                                                                                                                                                                                                                                                                                                                                                                                                                                                                                                                                                                                                                                                                                                                                                                                                                                                                                                                                                                                                                                                                | Storm Water Management                    |        | -              | -         | 126,308   | 331,000   | 327,224   | 387,031   | 56,031        | 394,632   | 402,384   |       |
| -                                                                                                                                                                                                                                                                                                                                                                                                                                                                                                                                                                                                                                                                                                                                                                                                                                                                                                                                                                                                                                                                                                                                                                                                                                                                                                                                                                                                                                                                                                                                                                                                                                                                                                                                                                                                                                                                                                                                                                                                                                                                                                                              | Agriculture and Reforestation (Drainage)  |        | 90,258         | 117,558   | 106,235   | 123,336   | 92,602    | 114,186   | (9,150)       | 114,216   | 112,649   |       |
| The second secon | Capital Expenditures                      |        | -              | -         | 91,052    | 66,000    | 94,847    | 195,562   | 129,562       | -         |           |       |
|                                                                                                                                                                                                                                                                                                                                                                                                                                                                                                                                                                                                                                                                                                                                                                                                                                                                                                                                                                                                                                                                                                                                                                                                                                                                                                                                                                                                                                                                                                                                                                                                                                                                                                                                                                                                                                                                                                                                                                                                                                                                                                                                |                                           | TOTALS | 380,177        | (255,075) | 795,510   | 873,501   | 886,300   | 1,079,598 | 206,098       | 895,667   | 905,903   |       |
|                                                                                                                                                                                                                                                                                                                                                                                                                                                                                                                                                                                                                                                                                                                                                                                                                                                                                                                                                                                                                                                                                                                                                                                                                                                                                                                                                                                                                                                                                                                                                                                                                                                                                                                                                                                                                                                                                                                                                                                                                                                                                                                                |                                           |        |                |           |           |           |           |           |               |           |           |       |