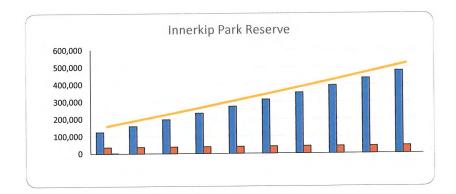

|         | 35,000           | compressor #2 and brine pump replacement                                   |
| 12-6-632203-4420      | Building Maintenance                                   |        |        |        |          |         |                  | Somprocos az ana samo pamp ropissonian                                     |
|                       | Subtotal 2022 Capital Project                          | s      |        |        |          |         | 157,000          |                                                                            |
|                       |                                                        |        |        |        |          |         |                  |                                                                            |







#### 11-3-006420-9841 Hickson Park Reserve

| HICKSOII Fai       | K INCOCIVE              |                     | STATE OF THE OWNER, STATE OWNER, S |      |
|--------------------|-------------------------|---------------------|---------------------------------------------------------------------------------------------------------------------------------------------------------------------------------------------------------------------------------------------------------------------------------------------------------------------------------------------------------------------------------------------------------------------------------------------------------------------------------------------------------------------------------------------------------------------------------------