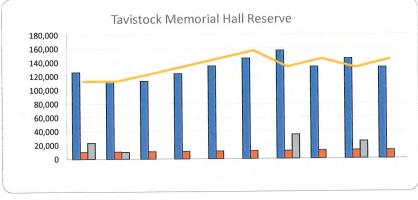

013 | 52,020       | 0        | 176,033 |
|   | 176,033 | 53,060       | 87,000   | 142,094 |
| Ì | 142,094 | 54,122       | 0        | 196,215 |
|   | 196,215 | 55,204       | 0        | 251,419 |
|   | 251,419 | 56,308       | 0        | 307,727 |
|   | 307,727 | 57,434       | 0        | 365,162 |
|   | 365,162 | 58,583       | 0        | 423,745 |
|   | 423,745 | 59,755       | 0        | 483,499 |
|   | 483,499 | 60,950       | 0        | 544,449 |
|   | 544,449 | 62,169       | 0        | 606,618 |
|   |         |              |          |         |

2021 accessible swing not required for Tavistock Park as budgeted in 2021

Revision Date: 2022-02-24

2025

2030

357,854

2021 HVAC, Tables, Chairs not purchased in 2021 revalued for 2022

2023

2024 2025

2026

2027

2028 2029 2030









11-3-006420-9844

**Tavistock Memorial Hall Reserve** 

| Opening |                                                                                                 |                                                                                                                                                                                                                            |                                                                                                                                                                                                                                                                                                                                                                                                              |