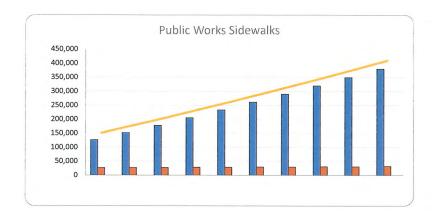

|

Township of East Zorra-Tavistock
PUBLIC WORKS
2022 Proposed Operating and Capital Budgets with Reserve Continuity Schedules







#### 11-3-006420-9810

Public Work Sidewalk Reserve

| Opening | Reserve      | Reserve  | Closing |      |
|---------|--------------|----------|---------|------|
| Balance | Contribution | Drawdown | Balance |      |
| 125,304 | 26,010       | 0        | 151,314 | 2021 |
| 151,314 | 26,530       | 0        | 177,844 | 2022 |
| 177,844 | 27,061       | 0        | 204,905 | 2023 |
| 204,905 | 27,602       | 0        | 232,507 | 2024 |
| 232,507 | 28,154       | 0        | 260,661 | 2025 |
| 260,661 | 28,717       | 0        | 289,378 | 2026 |
| 289,378 | 29,291       | 0        | 318,670 | 2027 |
| 318,670 | 29,877       | 0        | 348,547 | 2028 |
| 348,547 | 30,475       | 0        | 379,022 | 2029 |
| 379,022 | 31,084       | 0        | 410,106 | 2030 |
|         |              |