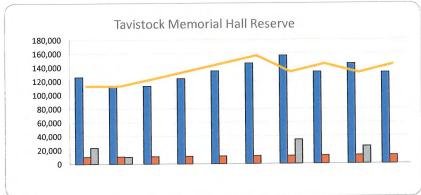

4,013 | 52,020       | 0        | 176,033 |
|   | 176,033 | 53,060       | 87,000   | 142,094 |
| Ì | 142,094 | 54,122       | 0        | 196,215 |
|   | 196,215 | 55,204       | 0        | 251,419 |
|   | 251,419 | 56,308       | 0        | 307,727 |
|   | 307,727 | 57,434       | 0        | 365,162 |
|   | 365,162 | 58,583       | 0        | 423,745 |
|   | 423,745 | 59,755       | 0        | 483,499 |
|   | 483,499 | 60,950       | 0        | 544,449 |
|   | 544,449 | 62,169       | 0        | 606,618 |
|   |         |              |          |         |

2021 accessible swing not required for Tavistock Park as budgeted in 2021

Revision Date: 2022-02-24

2025

2030

357,854

2021 HVAC, Tables, Chairs not purchased in 2021 revalued for 2022

2023

2024 2025

2026

2027

2028 2029 2030









11-3-006420-9844

**Tavistock Memorial Hall Reserve** 

| Opening |                                                                                                 |                                                                                                                                                                                                                            |                                                                                                                                                                                                                                                                                                                                                                                                              |