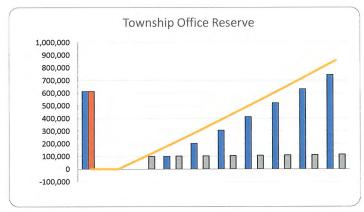

| 35,000           | septic system for existing admin building                          |
|                                           | Subtotal 2022 Capital Project                 |                |                 |                |                  |                | 2,800,154        |                                                                    |
|                                           | Total Corporate Services Capital Expenditures | 6,374          | 32,914          | 66,117         | 220,000          | 253,072        | 2,800,154        |                                                                    |

### Township of East Zorra-Tavistock CORPORATE SERVICES 2022 Proposed Operating and Capital Budgets with Reserve Continuity Schedules

Revision Date: 2022-02-24







### 11-3-006420-9804

Rural Fibre Technology Reserve

| Openin  | g Reserve     | Reserve    | Closing   |      |
|---------|---------------|------------|-----------|------|
| Balance | e Contributio | n Drawdown | Balance   |      |
| 250,0   | 128,0         | 7,333      | 370,667   | 2021 |
| 370,6   | 145,0         | 000 0      | 515,667   | 2022 |
| 515,6   | 150,8         | 358 0      | 666,525   | 2023 |
| 666,    | 153,8         | 375 0      | 820,400   | 2024 |
| 820,4   | 156,9         | 053        | 977,353   | 2025 |
| 977,    | 353 160,0     | 92 0       | 1,137,445 | 2026 |
| 1,137,4 | 163,2         | 94 0       | 1,300,738 | 2027 |
| 1,300,7 | 738 166,5     | 559 0      | 1,467,298 | 2028 |
| 1,467,2 | 298 169,8     | 91 0       | 1,637,188 | 2029 |
| 1,637,  | 188 173,2