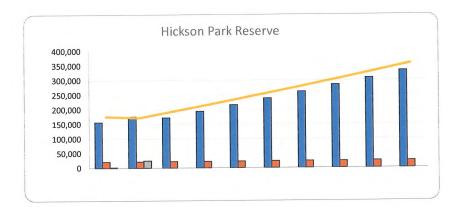

|         | 35,000           | compressor #2 and brine pump replacement                                   |
| 12-6-632203-4420      | Building Maintenance                                   |        |        |        |          |         |                  | Somprocos az ana samo pamp ropissonian                                     |
|                       | Subtotal 2022 Capital Project                          | s      |        |        |          |         | 157,000          |                                                                            |
|                       |                                                        |        |        |        |          |         |                  |                                                                            |







#### 11-3-006420-9841 Hickson Park Reserve

| HICKSOII Fai       | K INCOCIVE              |                     | STATE OF THE OWNER, STATE OWNER, S |      |
|--------------------|-------------------------|---------------------|-------------------------------------------------------------------------------------------------------------------------------------------------------------------------------------------------------------------------------------------------------------------------------------------------------------------------------------------------------------------------------------------------------------------------------------------------------------------------------------------------------------------------------------------------------------------------------------