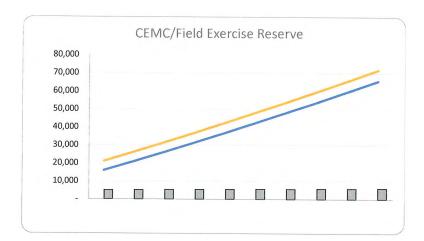

### **Township of East Zorra-Tavistock** SUMMARY OF NET DEPARTMENTAL BUDGETARY TAX IMPACTS **2022 Proposed Operating and Capital Budgets Summary**

**Revised Date: 24-02-2022** 

| Net Budgets By Department                                                                                    | 2021<br>Approved                             | 2022<br>Proposed                             | Difference<br>(2022 - 2021)          | Remarks                                                                                                                                                                                                                                                                                                                                                                                                |
|--------------------------------------------------------------------------------------------------------------|----------------------------------------------|----------------------------------------------|--------------------------------------|--------------------------------------------------------------------------------------------------------------------------------------------------------------------------------------------------------------------------------------------------------------------------------------------------------------------------------------------------------------------------------------------------------|
| Building, Locates and Drainage<br>Corporate Services<br>Fire and Protective Services<br>Parks and Recreation | 388,320<br>2,128,388<br>1,223,272<br>489,751 | 428,355<br>2,206,561<br>1,295,700<br>509,611 | 40,034<br>78,173<br>72,428<br>19,860 | <ul> <li>0.62% reallocation of Storm Water Mgmt program to Building, Locates and Drainage in 2022</li> <li>1.22% restructured Treasury Services budget items - extended 100% officer funding for 2022</li> <li>1.13% discretionary equipment spending as tax-supported going forward</li> <li>0.31% revenue levels projected to return to pre-COVID state - grass cutting Township provided</li> </ul> |
| Public Works Treasury Services                                                                               | 3,078,267<br>(881,253)                       | 3,127,954<br>(945,304)                       | 49,687<br>(64,051)                   | O.31% revenue levels projected to return to pre-COVID state - grass cutting rownship provided     new equipment purchases to supplement fleet for internal service delivery     -1.00% Treasury Services moved from Corporate Services - removed tax dependent PILs                                                                                                                                    |
| Net Tax-Supported Budget Summary                                                                             | 6,426,746                                    |                                              |                                      | 3.05% re-presented to include portion of Payments in Lieu of Taxes that are rate dependent                                                                                                                                                                                                                                                                                                             |
| 2022 Assessment @ 2021 Tax Rates<br>Tax Levy                                                                 | 6,547,978<br>121,232                         | 121,232<br>74,900<br>196,132                 | 1.17% T                              | Assessment Increase<br>Tax Rate<br>Total Change                                                                                                                                                                                                                                                                                                                                                        |