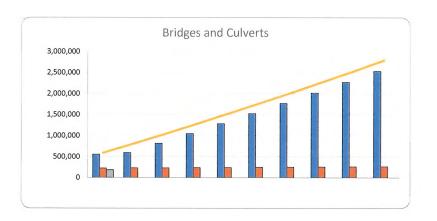

### **Township of East Zorra-Tavistock** SUMMARY OF NET DEPARTMENTAL BUDGETARY TAX IMPACTS **2022 Proposed Operating and Capital Budgets Summary**

**Revised Date: 24-02-2022** 

| Net Budgets By Department                                                                                    | 2021<br>Approved                             | 2022<br>Proposed                             | Difference<br>(2022 - 2021)          | Remarks                                                                                                                                                                                                                                                                                                                                                                                                |
|--------------------------------------------------------------------------------------------------------------|----------------------------------------------|----------------------------------------------|--------------------------------------|--------------------------------------------------------------------------------------------------------------------------------------------------------------------------------------------------------------------------------------------------------------------------------------------------------------------------------------------------------------------------------------------------------|
| Building, Locates and Drainage<br>Corporate Services<br>Fire and Protective Services<br>Parks and Recreation | 388,320<br>2,128,388<br>1,223,272<br>489,751 | 428,355<br>2,206,561<br>1,295,700<br>509,611 | 40,034<br>78,173<br>72,428<br>19,860 | <ul> <li>0.62% reallocation of Storm Water Mgmt program to Building, Locates and Drainage in 2022</li> <li>1.22% restructured Treasury Services budget items - extended 100% officer funding for 2022</li> <li>1.13% discretionary equipment spending as tax-supported going forward</li> <li>0.31% revenue levels projected to return to pre-COVID state - grass cutting Township provided</li> </ul> |
| Public Works Treasury Services                                                                               | 3,078,267<br>(881,253)                       | 3,127,954<br>(945,304)                       | 49,687<br>(64,051)                   | O.31% revenue levels projected to return to pre-COVID state - grass cutting rownship provided     new equipment purchases to supplement fleet for internal service delivery     -1.00% Treasury Services moved from Corporate Services - removed tax dependent PILs                                                                                                                                    |
| Net Tax-Supported Budget Summary                                                                             | 6,426,746                                    |                                              |                                      | 3.05% re-presented to include portion of Payments in Lieu of Taxes that are rate dependent                                                                                                                                                                                                                                                                                                             |
| 2022 Assessment @ 2021 Tax Rates<br>Tax Levy                                                                 | 6,547,978<br>121,232                         | 121,232<br>74,900<br>196,132                 | 1.17% T                              | Assessment Increase<br>Tax Rate<br>Total Change                                                                                                                                                                                                                                                                                                                                                        |