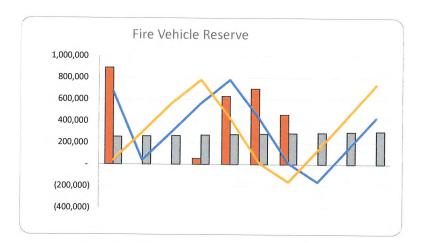

### **Township of East Zorra-Tavistock** SUMMARY OF NET DEPARTMENTAL BUDGETARY TAX IMPACTS **2022 Proposed Operating and Capital Budgets Summary**

**Revised Date: 24-02-2022** 

| Net Budgets By Department                                                                                    | 2021<br>Approved                             | 2022<br>Proposed                             | Difference<br>(2022 - 2021)          | Remarks                                                                                                                                                                                                                                                                                                                                                                                                |
|--------------------------------------------------------------------------------------------------------------|----------------------------------------------|----------------------------------------------|--------------------------------------|--------------------------------------------------------------------------------------------------------------------------------------------------------------------------------------------------------------------------------------------------------------------------------------------------------------------------------------------------------------------------------------------------------|
| Building, Locates and Drainage<br>Corporate Services<br>Fire and Protective Services<br>Parks and Recreation | 388,320<br>2,128,388<br>1,223,272<br>489,751 | 428,355<br>2,206,561<br>1,295,700<br>509,611 | 40,034<br>78,173<br>72,428<br>19,860 | <ul> <li>0.62% reallocation of Storm Water Mgmt program to Building, Locates and Drainage in 2022</li> <li>1.22% restructured Treasury Services budget items - extended 100% officer funding for 2022</li> <li>1.13% discretionary equipment spending as tax-supported going forward</li> <li>0.31% revenue levels projected to return to pre-COVID state - grass cutting Township provided</li> </ul> |
| Public Works Treasury Services                                                                               | 3,078,267<br>(881,253)                       | 3,127,954<br>(945,304)                       | 49,687<br>(64,051)                   | O.31% revenue levels projected to return to pre-COVID state - grass cutting rownship provided     new equipment purchases to supplement fleet for internal service delivery     -1.00% Treasury Services moved from Corporate Services - removed tax dependent PILs                                                                                                                                    |
| Net Tax-Supported Budget Summary                                                                             | 6,426,746                                    |                                              |                                      | 3.05% re-presented to include portion of Payments in Lieu of Taxes that are rate dependent                                                                                                                                                                                                                                                                                                             |
| 2022 Assessment @ 2021 Tax Rates<br>Tax Levy                                                                 | 6,547,978<br>121,232                         | 121,232<br>74,900<br>196,132                 | 1.17% T                              | Assessment Increase<br>Tax Rate<br>Total Change                                                                                                                                                                                                                                                                                                                                                        |