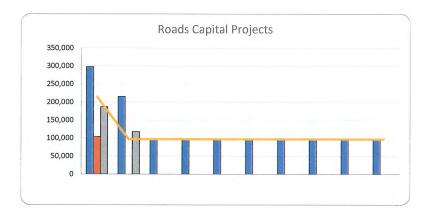

### **Township of East Zorra-Tavistock** SUMMARY OF NET DEPARTMENTAL BUDGETARY TAX IMPACTS **2022 Proposed Operating and Capital Budgets Summary**

**Revised Date: 24-02-2022** 

| Net Budgets By Department                                                                                    | 2021<br>Approved                             | 2022<br>Proposed                             | Difference<br>(2022 - 2021)          | Remarks                                                                                                                                                                                                                                                                                                                                                                                                |
|--------------------------------------------------------------------------------------------------------------|----------------------------------------------|----------------------------------------------|--------------------------------------|--------------------------------------------------------------------------------------------------------------------------------------------------------------------------------------------------------------------------------------------------------------------------------------------------------------------------------------------------------------------------------------------------------|
| Building, Locates and Drainage<br>Corporate Services<br>Fire and Protective Services<br>Parks and Recreation | 388,320<br>2,128,388<br>1,223,272<br>489,751 | 428,355<br>2,206,561<br>1,295,700<br>509,611 | 40,034<br>78,173<br>72,428<br>19,860 | <ul> <li>0.62% reallocation of Storm Water Mgmt program to Building, Locates and Drainage in 2022</li> <li>1.22% restructured Treasury Services budget items - extended 100% officer funding for 2022</li> <li>1.13% discretionary equipment spending as tax-supported going forward</li> <li>0.31% revenue levels projected to return to pre-COVID state - grass cutting Township provided</li> </ul> |
| Public Works Treasury Services                                                                               | 3,078,267<br>(881,253)                       | 3,127,954<br>(945,304)                       | 49,687<br>(64,051)                   | O.31% revenue levels projected to return to pre-COVID state - grass cutting rownship provided     new equipment purchases to supplement fleet for internal service delivery     -1.00% Treasury Services moved from Corporate Services - removed tax dependent PILs                                                                                                                                    |
| Net Tax-Supported Budget Summary                                                                             | 6,426,746                                    |                                              |                                      | 3.05% re-presented to include portion of Payments in Lieu of Taxes that are rate dependent                                                                                                                                                                                                                                                                                                             |
| 2022 Assessment @ 2021 Tax Rates<br>Tax Levy                                                                 | 6,547,978<br>121,232                         | 121,232<br>74,900<br>196,132                 | 1.17% T                              | Assessment Increase<br>Tax Rate<br>Total Change                                                                                                                                                                                                                                                                                                                                                        |