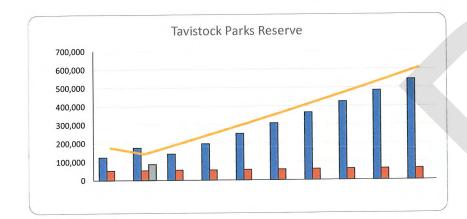

|         | 35,000           | compressor #2 and brine pump replacement                                   |
| 12-6-632203-4420      | Building Maintenance                                   |        |        |        |          |         |                  | Somprocos az ana samo pamp ropissonian                                     |
|                       | Subtotal 2022 Capital Project                          | s      |        |        |          |         | 157,000          |                                                                            |
|                       |                                                        |        |        |        |          |         |                  |                                                                            |







#### 11-3-006420-9841 Hickson Park Reserve

| HICKSOII Fai       | K INCOCIVE              |                     | STATE OF THE OWNER, STATE OWNER, S |      |
|--------------------|-------------------------|---------------------|-----------------------------------------------------------------------------------------------------------------------------------------------------------------------------------------------------------------------------------------------------------------------------------------------------------------------------------------------------------------------------------------------------------------------------------------------------------------------------------------------------------------------------------------------------------------------------------------