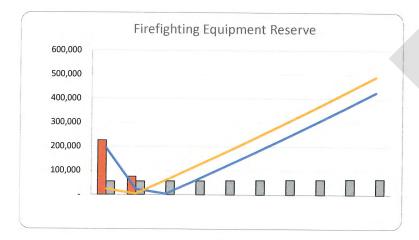

### **Township of East Zorra-Tavistock** SUMMARY OF NET DEPARTMENTAL BUDGETARY TAX IMPACTS **2022 Proposed Operating and Capital Budgets Summary**

**Revised Date: 24-02-2022** 

| Net Budgets By Department                                                                                    | 2021<br>Approved                             | 2022<br>Proposed                             | Difference<br>(2022 - 2021)          | Remarks                                                                                                                                                                                                                                                                                                                                                                                                |
|--------------------------------------------------------------------------------------------------------------|----------------------------------------------|----------------------------------------------|--------------------------------------|--------------------------------------------------------------------------------------------------------------------------------------------------------------------------------------------------------------------------------------------------------------------------------------------------------------------------------------------------------------------------------------------------------|
| Building, Locates and Drainage<br>Corporate Services<br>Fire and Protective Services<br>Parks and Recreation | 388,320<br>2,128,388<br>1,223,272<br>489,751 | 428,355<br>2,206,561<br>1,295,700<br>509,611 | 40,034<br>78,173<br>72,428<br>19,860 | <ul> <li>0.62% reallocation of Storm Water Mgmt program to Building, Locates and Drainage in 2022</li> <li>1.22% restructured Treasury Services budget items - extended 100% officer funding for 2022</li> <li>1.13% discretionary equipment spending as tax-supported going forward</li> <li>0.31% revenue levels projected to return to pre-COVID state - grass cutting Township provided</li> </ul> |
| Public Works Treasury Services                                                                               | 3,078,267<br>(881,253)                       | 3,127,954<br>(945,304)                       | 49,687<br>(64,051)                   | O.31% revenue levels projected to return to pre-COVID state - grass cutting rownship provided     new equipment purchases to supplement fleet for internal service delivery     -1.00% Treasury Services moved from Corporate Services - removed tax dependent PILs                                                                                                                                    |
| Net Tax-Supported Budget Summary                                                                             | 6,426,746                                    |                                              |                                      | 3.05% re-presented to include portion of Payments in Lieu of Taxes that are rate dependent                                                                                                                                                                                                                                                                                                             |
| 2022 Assessment @ 2021 Tax Rates<br>Tax Levy                                                                 | 6,547,978<br>121,232                         | 121,232<br>74,900<br>196,132                 | 1.17% T                              | Assessment Increase<br>Tax Rate<br>Total Change                                                                                                                                                                                                                                                                                                                                                        |