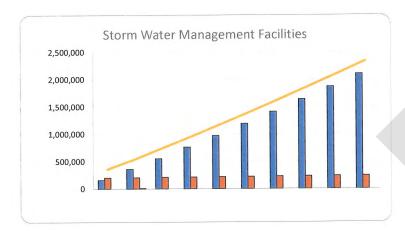

| 2024 | 31,380          | 0                   | 28,706                  | 2,674           |
| 2025 | 60,660          | 0                   | 29,280                  | 31,380          |
| 2026 | 90,526          | 0                   | 29,866                  | 60,660          |
| 2027 | 63,577          | 57,412              | 30,463                  | 90,526          |
| 2028 | 36,089          | 58,560              | 31,072                  | 63,577          |
| 2029 | 8,051           | 59,732              | 31,694                  | 36,089          |
| 2030 | 40,379          | 0                   | 32,328                  | 8,051           |

Township of East Zorra-Tavistock BUILDING, LOCATES AND DRAINAGE 2022 Proposed Operating and Capital Budgets with Reserve Continuity Schedules







### 11-3-006420-9835

Storm Water Network Reserve

|      | Closing   | Reserve | Reserve | Opening   |
|------|-----------|---------|---------|-----------|
| 2021 | 115,000   | 0       | 115,000 | 0         |
| 2022 | 232,300   | 0       | 117,300 | 115,000   |
| 2023 | 351,946   | 0       | 119,646 | 232,300   |
| 2024 | 473,985   | 0       | 122,039 | 351,946   |
| 2025 | 598,465   | 0       | 124,480 | 473,985   |
| 2026 | 725,434   | 0       | 126,969 | 598,465   |
| 2027 | 854,943   | 0       | 129,509 | 725,434   |
| 2028 | 987,041   | 0       | 132,099 | 854,943   |
| 2029 | 1,121,782 | 0       | 134,741 | 987,041   |
| 2030 | 1,259,218 | 0       | 137,436 | 1,121,782 |

### 11-3-006420-9836

Roads Drainage Reserve

| TOUGO BIGHT | age     | and the second second second second |