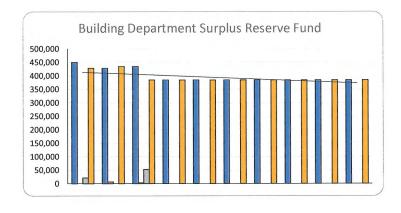

| ross Budget Revenues                                                                                                                                                                                                                                                                                                                                                                                                                                                                                                                                                                                                                                                                                                                                                                                                                                                                                                                                                                                                                                                                                                                                                                                                                                                                                                                                                                                                                                                                                                                                                                                                                                                                                                                                                                                                                                                                                                                                                                                                                                                                                                           |                                           |        |                |           | 4 44      |           |           |           |               |           |           | Notes |
|--------------------------------------------------------------------------------------------------------------------------------------------------------------------------------------------------------------------------------------------------------------------------------------------------------------------------------------------------------------------------------------------------------------------------------------------------------------------------------------------------------------------------------------------------------------------------------------------------------------------------------------------------------------------------------------------------------------------------------------------------------------------------------------------------------------------------------------------------------------------------------------------------------------------------------------------------------------------------------------------------------------------------------------------------------------------------------------------------------------------------------------------------------------------------------------------------------------------------------------------------------------------------------------------------------------------------------------------------------------------------------------------------------------------------------------------------------------------------------------------------------------------------------------------------------------------------------------------------------------------------------------------------------------------------------------------------------------------------------------------------------------------------------------------------------------------------------------------------------------------------------------------------------------------------------------------------------------------------------------------------------------------------------------------------------------------------------------------------------------------------------|-------------------------------------------|--------|----------------|-----------|-----------|-----------|-----------|-----------|---------------|-----------|-----------|-------|
|                                                                                                                                                                                                                                                                                                                                                                                                                                                                                                                                                                                                                                                                                                                                                                                                                                                                                                                                                                                                                                                                                                                                                                                                                                                                                                                                                                                                                                                                                                                                                                                                                                                                                                                                                                                                                                                                                                                                                                                                                                                                                                                                |                                           |        | 2018           | 2019      | 2020      | 2021      | 2021      | 2022      | Difference    | 2023      | 2024      |       |
|                                                                                                                                                                                                                                                                                                                                                                                                                                                                                                                                                                                                                                                                                                                                                                                                                                                                                                                                                                                                                                                                                                                                                                                                                                                                                                                                                                                                                                                                                                                                                                                                                                                                                                                                                                                                                                                                                                                                                                                                                                                                                                                                |                                           |        | Actual         | Actual    | Actuals   | Approved  | Actuals   | Proposed  | (2022 - 2021) | Proposed  | Proposed  |       |
|                                                                                                                                                                                                                                                                                                                                                                                                                                                                                                                                                                                                                                                                                                                                                                                                                                                                                                                                                                                                                                                                                                                                                                                                                                                                                                                                                                                                                                                                                                                                                                                                                                                                                                                                                                                                                                                                                                                                                                                                                                                                                                                                | Contributions from Developers             |        | _              | _         | _         | _         |           | (33,375)  | (33,375)      | _         | _         |       |
| The second secon | Contributions from Other Municipalities   |        | (8,860)        | (68,899)  | (68,580)  | 1-1       |           | (36,492)  | (36,492)      | (37,222)  | (37,966)  |       |
|                                                                                                                                                                                                                                                                                                                                                                                                                                                                                                                                                                                                                                                                                                                                                                                                                                                                                                                                                                                                                                                                                                                                                                                                                                                                                                                                                                                                                                                                                                                                                                                                                                                                                                                                                                                                                                                                                                                                                                                                                                                                                                                                | Cost Recoveries                           |        | (0,000)        | (00,000)  | (00,000)  | 4 2       | (3,390)   | (3,500)   |               | (3,500)   | (3,500)   |       |
|                                                                                                                                                                                                                                                                                                                                                                                                                                                                                                                                                                                                                                                                                                                                                                                                                                                                                                                                                                                                                                                                                                                                                                                                                                                                                                                                                                                                                                                                                                                                                                                                                                                                                                                                                                                                                                                                                                                                                                                                                                                                                                                                | Deferred Building Code Act Revenue Earned |        | -              | -         | -         | (59,266)  | (21,496)  | (-,,      | 59,266        | -         | -         |       |
|                                                                                                                                                                                                                                                                                                                                                                                                                                                                                                                                                                                                                                                                                                                                                                                                                                                                                                                                                                                                                                                                                                                                                                                                                                                                                                                                                                                                                                                                                                                                                                                                                                                                                                                                                                                                                                                                                                                                                                                                                                                                                                                                | Landowner Recovery                        |        | (40,256)       | (67,088)  | (54,161)  | (50,968)  | (43,695)  | (41,064)  |               | (41,064)  | (37,804)  |       |
|                                                                                                                                                                                                                                                                                                                                                                                                                                                                                                                                                                                                                                                                                                                                                                                                                                                                                                                                                                                                                                                                                                                                                                                                                                                                                                                                                                                                                                                                                                                                                                                                                                                                                                                                                                                                                                                                                                                                                                                                                                                                                                                                | Licences, Permits and Rents               |        | (248,026)      | (271,339) | (361,317) | (271,631) | (302,891) | (300,000) | (28,369)      | (303,000) |           |       |
| -                                                                                                                                                                                                                                                                                                                                                                                                                                                                                                                                                                                                                                                                                                                                                                                                                                                                                                                                                                                                                                                                                                                                                                                                                                                                                                                                                                                                                                                                                                                                                                                                                                                                                                                                                                                                                                                                                                                                                                                                                                                                                                                              | Ontario Specific Grants                   |        | (10,970)       | (9,050)   | (703)     | (8,500)   | (6,304)   | (34,012)  |               | (7,300)   | (7,300)   |       |
|                                                                                                                                                                                                                                                                                                                                                                                                                                                                                                                                                                                                                                                                                                                                                                                                                                                                                                                                                                                                                                                                                                                                                                                                                                                                                                                                                                                                                                                                                                                                                                                                                                                                                                                                                                                                                                                                                                                                                                                                                                                                                                                                | Revenue from Oxford County                |        | (.0,0.0)       | (0,000)   | -         | -         | -         | (25,000)  |               | -         |           |       |
| _                                                                                                                                                                                                                                                                                                                                                                                                                                                                                                                                                                                                                                                                                                                                                                                                                                                                                                                                                                                                                                                                                                                                                                                                                                                                                                                                                                                                                                                                                                                                                                                                                                                                                                                                                                                                                                                                                                                                                                                                                                                                                                                              | Sundry Revenue                            |        | (1 <u>-2</u> ) | 4         | (100)     | -         | 14        |           |               | -         | -         |       |
| -                                                                                                                                                                                                                                                                                                                                                                                                                                                                                                                                                                                                                                                                                                                                                                                                                                                                                                                                                                                                                                                                                                                                                                                                                                                                                                                                                                                                                                                                                                                                                                                                                                                                                                                                                                                                                                                                                                                                                                                                                                                                                                                              | Fax-Supported Capital Funding             |        | 5.29           |           | -         | 4         | (41,555)  | -         | -             | -         | -         |       |
|                                                                                                                                                                                                                                                                                                                                                                                                                                                                                                                                                                                                                                                                                                                                                                                                                                                                                                                                                                                                                                                                                                                                                                                                                                                                                                                                                                                                                                                                                                                                                                                                                                                                                                                                                                                                                                                                                                                                                                                                                                                                                                                                | Transfers from Reserves and Reserve Funds |        | 2              | <u>-</u>  | (4,302)   | (66,000)  | (7,950)   | (143,625) | (77,625)      | -         | -         |       |
| the state of the s | Jser Fees and Charges                     |        | (3,420)        | (32,500)  | (53,255)  | (28,815)  | (44,275)  | (34,175)  |               | (34,125)  | (34,267)  |       |
| 2                                                                                                                                                                                                                                                                                                                                                                                                                                                                                                                                                                                                                                                                                                                                                                                                                                                                                                                                                                                                                                                                                                                                                                                                                                                                                                                                                                                                                                                                                                                                                                                                                                                                                                                                                                                                                                                                                                                                                                                                                                                                                                                              | soor recognition and grown                |        | (-, :==-)      | (         | (==,==,   |           |           |           |               |           |           |       |
|                                                                                                                                                                                                                                                                                                                                                                                                                                                                                                                                                                                                                                                                                                                                                                                                                                                                                                                                                                                                                                                                                                                                                                                                                                                                                                                                                                                                                                                                                                                                                                                                                                                                                                                                                                                                                                                                                                                                                                                                                                                                                                                                |                                           | TOTALS | (311,532)      | (448,875) | (542,418) | (485,180) | (471,543) | (651,243) | (166,063)     | (426,211) | (426,867) |       |
| ss Budget Expenditur                                                                                                                                                                                                                                                                                                                                                                                                                                                                                                                                                                                                                                                                                                                                                                                                                                                                                                                                                                                                                                                                                                                                                                                                                                                                                                                                                                                                                                                                                                                                                                                                                                                                                                                                                                                                                                                                                                                                                                                                                                                                                                           | es                                        |        |                |           |           |           |           |           |               |           |           | Notes |
|                                                                                                                                                                                                                                                                                                                                                                                                                                                                                                                                                                                                                                                                                                                                                                                                                                                                                                                                                                                                                                                                                                                                                                                                                                                                                                                                                                                                                                                                                                                                                                                                                                                                                                                                                                                                                                                                                                                                                                                                                                                                                                                                |                                           |        | 2018           | 2019      | 2020      | 2021      | 2021      | 2022      | Difference    | 2023      | 2024      |       |
|                                                                                                                                                                                                                                                                                                                                                                                                                                                                                                                                                                                                                                                                                                                                                                                                                                                                                                                                                                                                                                                                                                                                                                                                                                                                                                                                                                                                                                                                                                                                                                                                                                                                                                                                                                                                                                                                                                                                                                                                                                                                                                                                |                                           |        | Actual         | Actual    | Actuals   | Approved  | Actuals   | Proposed  | (2022 - 2021) | Proposed  | Proposed  |       |
| E                                                                                                                                                                                                                                                                                                                                                                                                                                                                                                                                                                                                                                                                                                                                                                                                                                                                                                                                                                                                                                                                                                                                                                                                                                                                                                                                                                                                                                                                                                                                                                                                                                                                                                                                                                                                                                                                                                                                                                                                                                                                                                                              | Building and Structural Inspection        |        | 286,516        | (377,171) | 464,344   | 325,509   | 363,187   | 366,492   | 40,983        | 370,222   | 373,996   |       |
|                                                                                                                                                                                                                                                                                                                                                                                                                                                                                                                                                                                                                                                                                                                                                                                                                                                                                                                                                                                                                                                                                                                                                                                                                                                                                                                                                                                                                                                                                                                                                                                                                                                                                                                                                                                                                                                                                                                                                                                                                                                                                                                                | ocates                                    |        | 3,403          | 4,538     | 7,571     | 27,656    | 8,440     | 16,327    | (11,329)      | 16,598    | 16,874    |       |
|                                                                                                                                                                                                                                                                                                                                                                                                                                                                                                                                                                                                                                                                                                                                                                                                                                                                                                                                                                                                                                                                                                                                                                                                                                                                                                                                                                                                                                                                                                                                                                                                                                                                                                                                                                                                                                                                                                                                                                                                                                                                                                                                | Storm Water Management                    |        | -              | -         | 126,308   | 331,000   | 327,224   | 387,031   | 56,031        | 394,632   | 402,384   |       |
| -                                                                                                                                                                                                                                                                                                                                                                                                                                                                                                                                                                                                                                                                                                                                                                                                                                                                                                                                                                                                                                                                                                                                                                                                                                                                                                                                                                                                                                                                                                                                                                                                                                                                                                                                                                                                                                                                                                                                                                                                                                                                                                                              | Agriculture and Reforestation (Drainage)  |        | 90,258         | 117,558   | 106,235   | 123,336   | 92,602    | 114,186   | (9,150)       | 114,216   | 112,649   |       |
| The second secon | Capital Expenditures                      |        | -              | -         | 91,052    | 66,000    | 94,847    | 195,562   | 129,562       | -         |           |       |
|                                                                                                                                                                                                                                                                                                                                                                                                                                                                                                                                                                                                                                                                                                                                                                                                                                                                                                                                                                                                                                                                                                                                                                                                                                                                                                                                                                                                                                                                                                                                                                                                                                                                                                                                                                                                                                                                                                                                                                                                                                                                                                                                |                                           | TOTALS | 380,177        | (255,075) | 795,510   | 873,501   | 886,300   | 1,079,598 | 206,098       | 895,667   | 905,903   |       |
|                                                                                                                                                                                                                                                                                                                                                                                                                                                                                                                                                                                                                                                                                                                                                                                                                                                                                                                                                                                                                                                                                                                                                                                                                                                                                                                                                                                                                                                                                                                                                                                                                                                                                                                                                                                                                                                                                                                                                                                                                                                                                                                                |                                           |        |                |           |           |           |           |           |               |           |           |       |