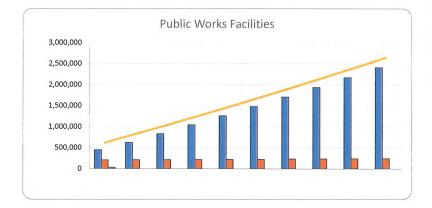

### **Township of East Zorra-Tavistock** SUMMARY OF NET DEPARTMENTAL BUDGETARY TAX IMPACTS **2022 Proposed Operating and Capital Budgets Summary**

**Revised Date: 24-02-2022** 

| Net Budgets By Department                                                                                    | 2021<br>Approved                             | 2022<br>Proposed                             | Difference<br>(2022 - 2021)          | Remarks                                                                                                                                                                                                                                                                                                                                                                                                |
|--------------------------------------------------------------------------------------------------------------|----------------------------------------------|----------------------------------------------|--------------------------------------|--------------------------------------------------------------------------------------------------------------------------------------------------------------------------------------------------------------------------------------------------------------------------------------------------------------------------------------------------------------------------------------------------------|
| Building, Locates and Drainage<br>Corporate Services<br>Fire and Protective Services<br>Parks and Recreation | 388,320<br>2,128,388<br>1,223,272<br>489,751 | 428,355<br>2,206,561<br>1,295,700<br>509,611 | 40,034<br>78,173<br>72,428<br>19,860 | <ul> <li>0.62% reallocation of Storm Water Mgmt program to Building, Locates and Drainage in 2022</li> <li>1.22% restructured Treasury Services budget items - extended 100% officer funding for 2022</li> <li>1.13% discretionary equipment spending as tax-supported going forward</li> <li>0.31% revenue levels projected to return to pre-COVID state - grass cutting Township provided</li> </ul> |
| Public Works Treasury Services                                                                               | 3,078,267<br>(881,253)                       | 3,127,954<br>(945,304)                       | 49,687<br>(64,051)                   | O.31% revenue levels projected to return to pre-COVID state - grass cutting rownship provided     new equipment purchases to supplement fleet for internal service delivery     -1.00% Treasury Services moved from Corporate Services - removed tax dependent PILs                                                                                                                                    |
| Net Tax-Supported Budget Summary                                                                             | 6,426,746                                    |                                              |                                      | 3.05% re-presented to include portion of Payments in Lieu of Taxes that are rate dependent                                                                                                                                                                                                                                                                                                             |
| 2022 Assessment @ 2021 Tax Rates<br>Tax Levy                                                                 | 6,547,978<br>121,232                         | 121,232<br>74,900<br>196,132                 | 1.17% T                              | Assessment Increase<br>Tax Rate<br>Total Change                                                                                                                                                                                                                                                                                                                                                        |