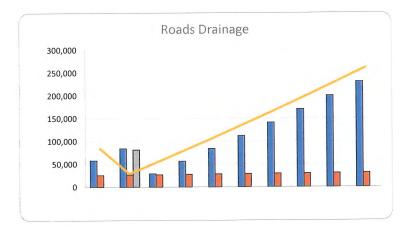

|
| 2024 | 31,380          | 0                   | 28,706                  | 2,674           |
| 2025 | 60,660          | 0                   | 29,280                  | 31,380          |
| 2026 | 90,526          | 0                   | 29,866                  | 60,660          |
| 2027 | 63,577          | 57,412              | 30,463                  | 90,526          |
| 2028 | 36,089          | 58,560              | 31,072                  | 63,577          |
| 2029 | 8,051           | 59,732              | 31,694                  | 36,089          |
| 2030 | 40,379          | 0                   | 32,328                  | 8,051           |

Township of East Zorra-Tavistock BUILDING, LOCATES AND DRAINAGE 2022 Proposed Operating and Capital Budgets with Reserve Continuity Schedules







### 11-3-006420-9835

Storm Water Network Reserve

|      | Closing   | Reserve | Reserve | Opening   |
|------|-----------|---------|---------|-----------|
| 2021 | 115,000   | 0       | 115,000 | 0         |
| 2022 | 232,300   | 0       | 117,300 | 115,000   |
| 2023 | 351,946   | 0       | 119,646 | 232,300   |
| 2024 | 473,985   | 0       | 122,039 | 351,946   |
| 2025 | 598,465   | 0       | 124,480 | 473,985   |
| 2026 | 725,434   | 0       | 126,969 | 598,465   |
| 2027 | 854,943   | 0       | 129,509 | 725,434   |
| 2028 | 987,041   | 0       | 132,099 | 854,943   |
| 2029 | 1,121,782 | 0       | 134,741 | 987,041   |
| 2030 | 1,259,218 | 0       | 137,436 | 1,121,782 |

### 11-3-006420-9836

Roads Drainage Reserve

| TOUGO BIGHT | age     | and the second second second second