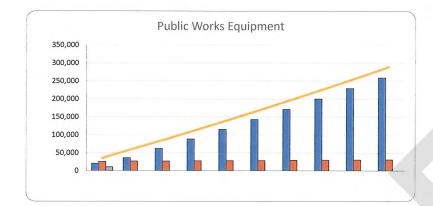

### **Township of East Zorra-Tavistock** SUMMARY OF NET DEPARTMENTAL BUDGETARY TAX IMPACTS **2022 Proposed Operating and Capital Budgets Summary**

**Revised Date: 24-02-2022** 

| Net Budgets By Department                                                                                    | 2021<br>Approved                             | 2022<br>Proposed                             | Difference<br>(2022 - 2021)          | Remarks                                                                                                                                                                                                                                                                                                                                                                                                |
|--------------------------------------------------------------------------------------------------------------|----------------------------------------------|----------------------------------------------|--------------------------------------|--------------------------------------------------------------------------------------------------------------------------------------------------------------------------------------------------------------------------------------------------------------------------------------------------------------------------------------------------------------------------------------------------------|
| Building, Locates and Drainage<br>Corporate Services<br>Fire and Protective Services<br>Parks and Recreation | 388,320<br>2,128,388<br>1,223,272<br>489,751 | 428,355<br>2,206,561<br>1,295,700<br>509,611 | 40,034<br>78,173<br>72,428<br>19,860 | <ul> <li>0.62% reallocation of Storm Water Mgmt program to Building, Locates and Drainage in 2022</li> <li>1.22% restructured Treasury Services budget items - extended 100% officer funding for 2022</li> <li>1.13% discretionary equipment spending as tax-supported going forward</li> <li>0.31% revenue levels projected to return to pre-COVID state - grass cutting Township provided</li> </ul> |
| Public Works Treasury Services                                                                               | 3,078,267<br>(881,253)                       | 3,127,954<br>(945,304)                       | 49,687<br>(64,051)                   | O.31% revenue levels projected to return to pre-COVID state - grass cutting rownship provided     new equipment purchases to supplement fleet for internal service delivery     -1.00% Treasury Services moved from Corporate Services - removed tax dependent PILs                                                                                                                                    |
| Net Tax-Supported Budget Summary                                                                             | 6,426,746                                    |                                              |                                      | 3.05% re-presented to include portion of Payments in Lieu of Taxes that are rate dependent                                                                                                                                                                                                                                                                                                             |
| 2022 Assessment @ 2021 Tax Rates<br>Tax Levy                                                                 | 6,547,978<br>121,232                         | 121,232<br>74,900<br>196,132                 | 1.17% T                              | Assessment Increase<br>Tax Rate<br>Total Change                                                                                                                                                                                                                                                                                                                                                        |