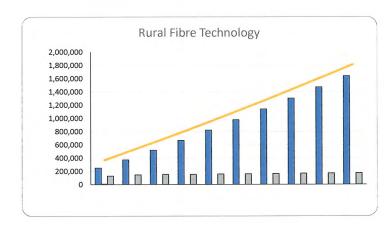

| 35,000           | septic system for existing admin building                          |
|                                           | Subtotal 2022 Capital Project                 |                |                 |                |                  |                | 2,800,154        |                                                                    |
|                                           | Total Corporate Services Capital Expenditures | 6,374          | 32,914          | 66,117         | 220,000          | 253,072        | 2,800,154        |                                                                    |

### Township of East Zorra-Tavistock CORPORATE SERVICES 2022 Proposed Operating and Capital Budgets with Reserve Continuity Schedules

Revision Date: 2022-02-24







### 11-3-006420-9804

Rural Fibre Technology Reserve

| Openin  | g Reserve     | Reserve    | Closing   |      |
|---------|---------------|------------|-----------|------|
| Balance | e Contributio | n Drawdown | Balance   |      |
| 250,0   | 128,0         | 7,333      | 370,667   | 2021 |
| 370,6   | 145,0         | 000 0      | 515,667   | 2022 |
| 515,6   | 150,8         | 358 0      | 666,525   | 2023 |
| 666,    | 153,8         | 375 0      | 820,400   | 2024 |
| 820,4   | 156,9         | 053        | 977,353   | 2025 |
| 977,    | 353 160,0     | 92 0       | 1,137,445 | 2026 |
| 1,137,4 | 163,2         | 94 0       | 1,300,738 | 2027 |
| 1,300,7 | 738 166,5     | 559 0      | 1,467,298 | 2028 |
| 1,467,2 | 298 169,8     | 91 0       | 1,637,188 | 2029 |
| 1,637,  | 188 173,