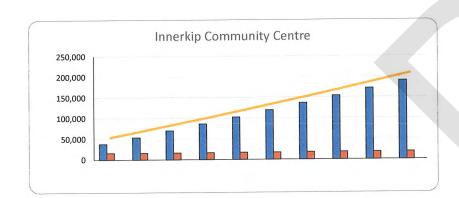

| 52,020       | 0        | 176,033 |
|   | 176,033 | 53,060       | 87,000   | 142,094 |
| Ì | 142,094 | 54,122       | 0        | 196,215 |
|   | 196,215 | 55,204       | 0        | 251,419 |
|   | 251,419 | 56,308       | 0        | 307,727 |
|   | 307,727 | 57,434       | 0        | 365,162 |
|   | 365,162 | 58,583       | 0        | 423,745 |
|   | 423,745 | 59,755       | 0        | 483,499 |
|   | 483,499 | 60,950       | 0        | 544,449 |
|   | 544,449 | 62,169       | 0        | 606,618 |
|   |         |              |          |         |

2021 accessible swing not required for Tavistock Park as budgeted in 2021

Revision Date: 2022-02-24

2025

2030

357,854

2021 HVAC, Tables, Chairs not purchased in 2021 revalued for 2022

2023

2024 2025

2026

2027

2028 2029 2030









11-3-006420-9844

**Tavistock Memorial Hall Reserve** 

| Opening |                                                                                                 |                                                                                                                                                                                                                            |                                                                                                                                                                                                                                                                                                                                                                                                              |