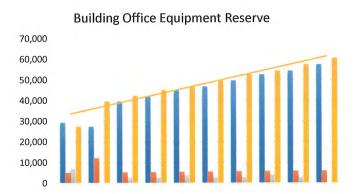

| ross Budget Revenues                                                                                                                                                                                                                                                                                                                                                                                                                                                                                                                                                                                                                                                                                                                                                                                                                                                                                                                                                                                                                                                                                                                                                                                                                                                                                                                                                                                                                                                                                                                                                                                                                                                                                                                                                                                                                                                                                                                                                                                                                                                                                                           |                                           |        |                |           | 4 44      |           |           |           |               |           |           | Notes |
|--------------------------------------------------------------------------------------------------------------------------------------------------------------------------------------------------------------------------------------------------------------------------------------------------------------------------------------------------------------------------------------------------------------------------------------------------------------------------------------------------------------------------------------------------------------------------------------------------------------------------------------------------------------------------------------------------------------------------------------------------------------------------------------------------------------------------------------------------------------------------------------------------------------------------------------------------------------------------------------------------------------------------------------------------------------------------------------------------------------------------------------------------------------------------------------------------------------------------------------------------------------------------------------------------------------------------------------------------------------------------------------------------------------------------------------------------------------------------------------------------------------------------------------------------------------------------------------------------------------------------------------------------------------------------------------------------------------------------------------------------------------------------------------------------------------------------------------------------------------------------------------------------------------------------------------------------------------------------------------------------------------------------------------------------------------------------------------------------------------------------------|-------------------------------------------|--------|----------------|-----------|-----------|-----------|-----------|-----------|---------------|-----------|-----------|-------|
|                                                                                                                                                                                                                                                                                                                                                                                                                                                                                                                                                                                                                                                                                                                                                                                                                                                                                                                                                                                                                                                                                                                                                                                                                                                                                                                                                                                                                                                                                                                                                                                                                                                                                                                                                                                                                                                                                                                                                                                                                                                                                                                                |                                           |        | 2018           | 2019      | 2020      | 2021      | 2021      | 2022      | Difference    | 2023      | 2024      |       |
|                                                                                                                                                                                                                                                                                                                                                                                                                                                                                                                                                                                                                                                                                                                                                                                                                                                                                                                                                                                                                                                                                                                                                                                                                                                                                                                                                                                                                                                                                                                                                                                                                                                                                                                                                                                                                                                                                                                                                                                                                                                                                                                                |                                           |        | Actual         | Actual    | Actuals   | Approved  | Actuals   | Proposed  | (2022 - 2021) | Proposed  | Proposed  |       |
|                                                                                                                                                                                                                                                                                                                                                                                                                                                                                                                                                                                                                                                                                                                                                                                                                                                                                                                                                                                                                                                                                                                                                                                                                                                                                                                                                                                                                                                                                                                                                                                                                                                                                                                                                                                                                                                                                                                                                                                                                                                                                                                                | Contributions from Developers             |        | _              | _         | _         | _         |           | (33,375)  | (33,375)      | _         | _         |       |
| The second secon | Contributions from Other Municipalities   |        | (8,860)        | (68,899)  | (68,580)  | 1-1       |           | (36,492)  | (36,492)      | (37,222)  | (37,966)  |       |
|                                                                                                                                                                                                                                                                                                                                                                                                                                                                                                                                                                                                                                                                                                                                                                                                                                                                                                                                                                                                                                                                                                                                                                                                                                                                                                                                                                                                                                                                                                                                                                                                                                                                                                                                                                                                                                                                                                                                                                                                                                                                                                                                | Cost Recoveries                           |        | (0,000)        | (00,000)  | (00,000)  | 4 2       | (3,390)   | (3,500)   |               | (3,500)   | (3,500)   |       |
|                                                                                                                                                                                                                                                                                                                                                                                                                                                                                                                                                                                                                                                                                                                                                                                                                                                                                                                                                                                                                                                                                                                                                                                                                                                                                                                                                                                                                                                                                                                                                                                                                                                                                                                                                                                                                                                                                                                                                                                                                                                                                                                                | Deferred Building Code Act Revenue Earned |        | -              | -         | -         | (59,266)  | (21,496)  | (-,,      | 59,266        | -         | -         |       |
|                                                                                                                                                                                                                                                                                                                                                                                                                                                                                                                                                                                                                                                                                                                                                                                                                                                                                                                                                                                                                                                                                                                                                                                                                                                                                                                                                                                                                                                                                                                                                                                                                                                                                                                                                                                                                                                                                                                                                                                                                                                                                                                                | Landowner Recovery                        |        | (40,256)       | (67,088)  | (54,161)  | (50,968)  | (43,695)  | (41,064)  |               | (41,064)  | (37,804)  |       |
|                                                                                                                                                                                                                                                                                                                                                                                                                                                                                                                                                                                                                                                                                                                                                                                                                                                                                                                                                                                                                                                                                                                                                                                                                                                                                                                                                                                                                                                                                                                                                                                                                                                                                                                                                                                                                                                                                                                                                                                                                                                                                                                                | Licences, Permits and Rents               |        | (248,026)      | (271,339) | (361,317) | (271,631) | (302,891) | (300,000) | (28,369)      | (303,000) |           |       |
| -                                                                                                                                                                                                                                                                                                                                                                                                                                                                                                                                                                                                                                                                                                                                                                                                                                                                                                                                                                                                                                                                                                                                                                                                                                                                                                                                                                                                                                                                                                                                                                                                                                                                                                                                                                                                                                                                                                                                                                                                                                                                                                                              | Ontario Specific Grants                   |        | (10,970)       | (9,050)   | (703)     | (8,500)   | (6,304)   | (34,012)  |               | (7,300)   | (7,300)   |       |
|                                                                                                                                                                                                                                                                                                                                                                                                                                                                                                                                                                                                                                                                                                                                                                                                                                                                                                                                                                                                                                                                                                                                                                                                                                                                                                                                                                                                                                                                                                                                                                                                                                                                                                                                                                                                                                                                                                                                                                                                                                                                                                                                | Revenue from Oxford County                |        | (.0,0.0)       | (0,000)   | -         | -         | -         | (25,000)  |               | -         |           |       |
| _                                                                                                                                                                                                                                                                                                                                                                                                                                                                                                                                                                                                                                                                                                                                                                                                                                                                                                                                                                                                                                                                                                                                                                                                                                                                                                                                                                                                                                                                                                                                                                                                                                                                                                                                                                                                                                                                                                                                                                                                                                                                                                                              | Sundry Revenue                            |        | (1 <u>-2</u> ) | 4         | (100)     | -         | 14        |           |               | -         | -         |       |
| -                                                                                                                                                                                                                                                                                                                                                                                                                                                                                                                                                                                                                                                                                                                                                                                                                                                                                                                                                                                                                                                                                                                                                                                                                                                                                                                                                                                                                                                                                                                                                                                                                                                                                                                                                                                                                                                                                                                                                                                                                                                                                                                              | Fax-Supported Capital Funding             |        | 5.29           |           | -         | 4         | (41,555)  | -         | -             | -         | -         |       |
|                                                                                                                                                                                                                                                                                                                                                                                                                                                                                                                                                                                                                                                                                                                                                                                                                                                                                                                                                                                                                                                                                                                                                                                                                                                                                                                                                                                                                                                                                                                                                                                                                                                                                                                                                                                                                                                                                                                                                                                                                                                                                                                                | Transfers from Reserves and Reserve Funds |        | 2              | <u>-</u>  | (4,302)   | (66,000)  | (7,950)   | (143,625) | (77,625)      | -         | -         |       |
| the state of the s | Jser Fees and Charges                     |        | (3,420)        | (32,500)  | (53,255)  | (28,815)  | (44,275)  | (34,175)  |               | (34,125)  | (34,267)  |       |
| 2                                                                                                                                                                                                                                                                                                                                                                                                                                                                                                                                                                                                                                                                                                                                                                                                                                                                                                                                                                                                                                                                                                                                                                                                                                                                                                                                                                                                                                                                                                                                                                                                                                                                                                                                                                                                                                                                                                                                                                                                                                                                                                                              | soor recognition and grown                |        | (-, :==-)      | (         | (==,==,   |           |           |           |               |           |           |       |
|                                                                                                                                                                                                                                                                                                                                                                                                                                                                                                                                                                                                                                                                                                                                                                                                                                                                                                                                                                                                                                                                                                                                                                                                                                                                                                                                                                                                                                                                                                                                                                                                                                                                                                                                                                                                                                                                                                                                                                                                                                                                                                                                |                                           | TOTALS | (311,532)      | (448,875) | (542,418) | (485,180) | (471,543) | (651,243) | (166,063)     | (426,211) | (426,867) |       |
| ss Budget Expenditur                                                                                                                                                                                                                                                                                                                                                                                                                                                                                                                                                                                                                                                                                                                                                                                                                                                                                                                                                                                                                                                                                                                                                                                                                                                                                                                                                                                                                                                                                                                                                                                                                                                                                                                                                                                                                                                                                                                                                                                                                                                                                                           | es                                        |        |                |           |           |           |           |           |               |           |           | Notes |
|                                                                                                                                                                                                                                                                                                                                                                                                                                                                                                                                                                                                                                                                                                                                                                                                                                                                                                                                                                                                                                                                                                                                                                                                                                                                                                                                                                                                                                                                                                                                                                                                                                                                                                                                                                                                                                                                                                                                                                                                                                                                                                                                |                                           |        | 2018           | 2019      | 2020      | 2021      | 2021      | 2022      | Difference    | 2023      | 2024      |       |
|                                                                                                                                                                                                                                                                                                                                                                                                                                                                                                                                                                                                                                                                                                                                                                                                                                                                                                                                                                                                                                                                                                                                                                                                                                                                                                                                                                                                                                                                                                                                                                                                                                                                                                                                                                                                                                                                                                                                                                                                                                                                                                                                |                                           |        | Actual         | Actual    | Actuals   | Approved  | Actuals   | Proposed  | (2022 - 2021) | Proposed  | Proposed  |       |
| E                                                                                                                                                                                                                                                                                                                                                                                                                                                                                                                                                                                                                                                                                                                                                                                                                                                                                                                                                                                                                                                                                                                                                                                                                                                                                                                                                                                                                                                                                                                                                                                                                                                                                                                                                                                                                                                                                                                                                                                                                                                                                                                              | Building and Structural Inspection        |        | 286,516        | (377,171) | 464,344   | 325,509   | 363,187   | 366,492   | 40,983        | 370,222   | 373,996   |       |
|                                                                                                                                                                                                                                                                                                                                                                                                                                                                                                                                                                                                                                                                                                                                                                                                                                                                                                                                                                                                                                                                                                                                                                                                                                                                                                                                                                                                                                                                                                                                                                                                                                                                                                                                                                                                                                                                                                                                                                                                                                                                                                                                | ocates                                    |        | 3,403          | 4,538     | 7,571     | 27,656    | 8,440     | 16,327    | (11,329)      | 16,598    | 16,874    |       |
|                                                                                                                                                                                                                                                                                                                                                                                                                                                                                                                                                                                                                                                                                                                                                                                                                                                                                                                                                                                                                                                                                                                                                                                                                                                                                                                                                                                                                                                                                                                                                                                                                                                                                                                                                                                                                                                                                                                                                                                                                                                                                                                                | Storm Water Management                    |        | -              | -         | 126,308   | 331,000   | 327,224   | 387,031   | 56,031        | 394,632   | 402,384   |       |
| -                                                                                                                                                                                                                                                                                                                                                                                                                                                                                                                                                                                                                                                                                                                                                                                                                                                                                                                                                                                                                                                                                                                                                                                                                                                                                                                                                                                                                                                                                                                                                                                                                                                                                                                                                                                                                                                                                                                                                                                                                                                                                                                              | Agriculture and Reforestation (Drainage)  |        | 90,258         | 117,558   | 106,235   | 123,336   | 92,602    | 114,186   | (9,150)       | 114,216   | 112,649   |       |
| The second secon | Capital Expenditures                      |        | -              | -         | 91,052    | 66,000    | 94,847    | 195,562   | 129,562       | -         |           |       |
|                                                                                                                                                                                                                                                                                                                                                                                                                                                                                                                                                                                                                                                                                                                                                                                                                                                                                                                                                                                                                                                                                                                                                                                                                                                                                                                                                                                                                                                                                                                                                                                                                                                                                                                                                                                                                                                                                                                                                                                                                                                                                                                                |                                           | TOTALS | 380,177        | (255,075) | 795,510   | 873,501   | 886,300   | 1,079,598 | 206,098       | 895,667   | 905,903   |       |
|                                                                                                                                                                                                                                                                                                                                                                                                                                                                                                                                                                                                                                                                                                                                                                                                                                                                                                                                                                                                                                                                                                                                                                                                                                                                                                                                                                                                                                                                                                                                                                                                                                                                                                                                                                                                                                                                                                                                                                                                                                                                                                                                |                                           |        |                |           |           |           |           |           |               |           |           |       |